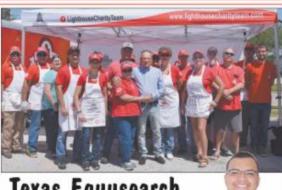

Texas Equusearch Annual Fundraiser

I.CT showed their support for Texas Equusearch at their annual fundraiser held at Jackie's Brickhouse on April 8. This year's menu included fried fish with all the trimmings.