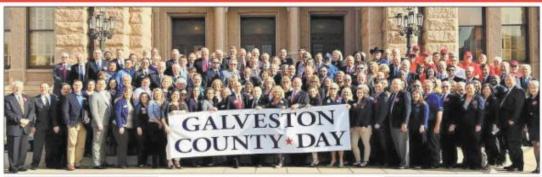

## **Galveston County Day** at the Capitol

Lighthouse Charity Team traveled to the State Capitol in Austin on March 1 for the first annual Galveston County Day Legislative Reception and Seafood Fest. Team members prepared and served the seafood meal that was enjoyed by all those in attendance. The goal of the event was to share county priorities with elected government officials. LCT was honored to be a part of this special event. Thank you to those committed to making Galveston County the best it can be!