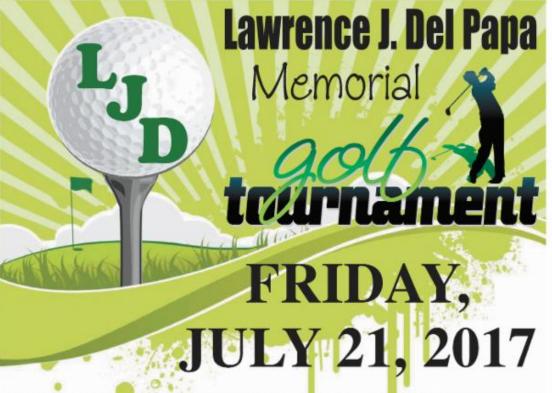

# **MOODY GARDENS GOLF COURSE**

1700 Sydnor Lane • Galveston

Registration, Lunch and Driving Range 11:30 a.m.

\$800
PER TEAM
Entry fee includes golf, beverages, lunch, linner, cart, and tournament

Shotgun Start 1:00 p.m.

# **3rd Annual** Lawrence J. Del Papa Memorial

REWARD

Closest or First in Hole

2nd Closest or Second in Hole

3rd Closest or Third in Hole

Credit Card Payments: Call Scott Gordon 281-482-9400

Checks Payable To: Lighthouse Charity Team, 3502 FM 528, Friendswood, TX 77546